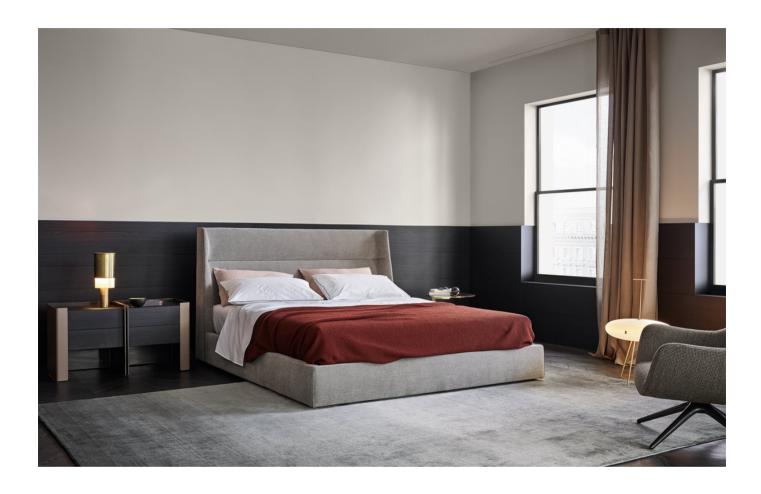

### **DESCRIPTION**

Chloe interprets an aesthetic that is all about softness. It is an idea that amplifies the sense of cosiness characterised by the broad padded headboard. A magicisland – a comfy space and reassuring refuge from stress. A real system that is completed with a chest of drawers and night tables. Finishes

#### **BEDFRAME STRUCTURE**

removable cover in fabric, leather. Structure wood and by-products, covered with multi-density polyurethane foam, with pre-cover in polyester padding.

#### **HEADBOARD**

removable cover in fabric, leather. in moulded polyurethane with metal frame, with pre-cover in polyester padding.