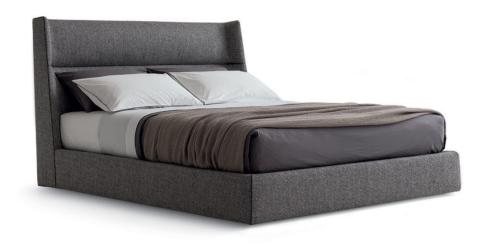

### **DESCRIPTION**

Chloe interprets an aesthetic that is all about softness. It is an idea that amplifies the sense of cosiness characterised by the broad padded headboard. A magicisland – a comfy space and reassuring refuge from stress. A real system that is completed with a chest of drawers and night tables. Finishes

#### **BEDFRAME STRUCTURE**

removable cover in fabric, leather. Structure wood and by-products, covered with multi-density polyurethane foam, with pre-cover in polyester padding.

#### **HEADBOARD**

removable cover in fabric, leather. in moulded polyurethane with metal frame, with pre-cover in polyester padding.