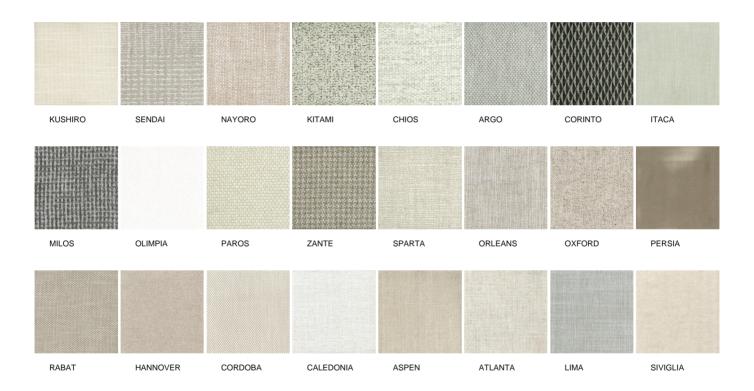

ed range of armchairs, poufs and benches that envisage increasingly welcoming dimensions and silhouettes. New models striking the perfect balance between harmonious proportions and generous volumes capable of creating a relaxing, comfortable and protective ambiance, like genuine "cocooning" with an elegant, bourgeois atmosphere. Jane Lounge is an armchair that stands out for its high backrest capable of combining comfort and a strong styling presence.



# JANE LOUNGE EMMANUEL GALLINA (2018)



### **TECHNICAL DESCRIPTION**

Typology

Armchair

Base

Wood

Seat and backrest

Fabric - leather

## JANE LOUNGE EMMANUEL GALLINA (2018)

# JNPL074AN JNPL074A 1000 39 1/4" 410 16 1/4"

### **JANE LOUNGE**

FINISHINGS\BASE\WOODS (3)



### **JANE LOUNGE**

FINISHINGS\SEAT AND BACKREST\FABRIC (39)





## JANE LOUNGE

FINISHINGS\SEAT AND BACKREST\LEATHER (8)