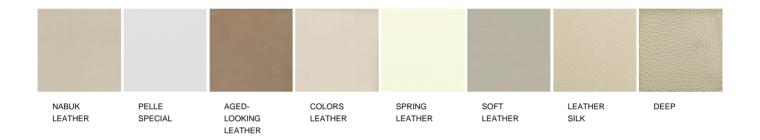

ingly welcoming dimensions and silhouettes. New models striking the perfect balance between harmonious proportions and generous volumes capable of creating a relaxing, comfortable and protective ambiance, like genuine "cocooning" with an elegant, bourgeois atmosphere. Jane Lounge is an armchair that stands out for its high backrest capable of combining comfort and a strong styling presence.



# JANE LOUNGE EMMANUEL GALLINA (2018)



### **TECHNICAL DESCRIPTION**

Typology

Armchair

Base

Wood

Seat and backrest

Fabric - leather

## JANE LOUNGE EMMANUEL GALLINA (2018)

# JNPL074AN JNPL074A 1000 39 1/4" 410 16 1/4"

### **JANE LOUNGE**

FINISHINGS\BASE\WOODS (3)



### **JANE LOUNGE**

FINISHINGS\SEAT AND BACKREST\FABRIC (39)





## JANE LOUNGE

FINISHINGS\SEAT AND BACKREST\LEATHER (8)