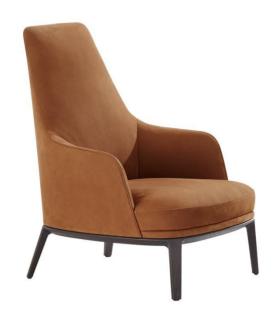

#### DESCRIPTION

The Jane collection by Emmanuel Gallina is embellished with new components with the aim of providing even more comfort. A diversified range of armchairs, poufs and benches that envisage increasingly welcoming dimensions and silhouettes. New models striking the perfect balance between harmonious proportions and generous volumes capable of creating a relaxing, comfortable and protective ambiance, like genuine "cocooning" with an elegant, bourgeois atmosphere. Jane Lounge is an armchair that stands out for its high backrest capable of combining comfort and a strong styling presence.

### **TECHNICAL DESCRIPTION**

Typology

Armchair

Base

Wood

Seat and backrest

Fabric - leather