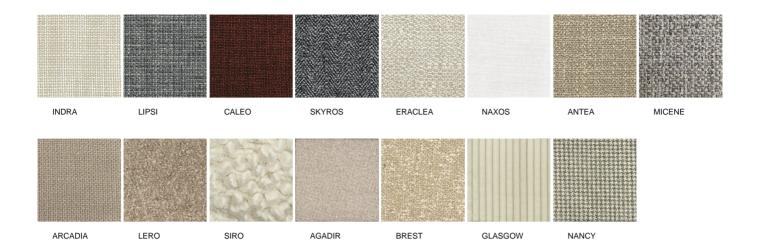

range of armchairs, poufs and benches that envisage increasingly welcoming dimensions and silhouettes. New models striking the perfect balance between harmonious proportions and generous volumes capable of creating a relaxing, comfortable and protective ambiance, like genuine "cocooning" with an elegant, bourgeois atmosphere. Jane Lounge is an armchair that stands out for its high backrest capable of combining comfort and a strong styling presence.



# JANE LOUNGE EMMANUEL GALLINA (2018)



### **TECHNICAL DESCRIPTION**

Typology

Armchair

Base

Wood

Seat and backrest

Fabric - leather

## JANE LOUNGE EMMANUEL GALLINA (2018)

# JNPL074AN JNPL074A 1000 39 1/4" 410 16 1/4"

### **JANE LOUNGE**

FINISHINGS\BASE\WOODS (3)



### **JANE LOUNGE**

FINISHINGS\SEAT AND BACKREST\FABRIC (39)





## JANE LOUNGE

FINISHINGS\SEAT AND BACKREST\LEATHER (8)