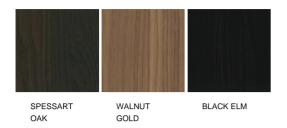

mponents with the aim of providing even more comfort. A diversified range of armchairs, poufs and benches that envisage increasingly welcoming dimensions and silhouettes. New models striking the perfect balance between harmonious proportions and generous volumes capable of creating a relaxing, comfortable and protective ambiance, like genuine "cocooning" with an elegant, bourgeois atmosphere. Jane Lounge is an armchair that stands out for its high backrest capable of combining comfort and a strong styling presence.



# JANE LOUNGE EMMANUEL GALLINA (2018)



### **TECHNICAL DESCRIPTION**

Typology

Armchair

Base

Wood

Seat and backrest

Fabric - leather

## JANE LOUNGE EMMANUEL GALLINA (2018)

# JNPL074AN JNPL074A 1000 39 1/4" 410 16 1/4"

### **JANE LOUNGE**

FINISHINGS\BASE\WOODS (3)



### **JANE LOUNGE**

FINISHINGS\SEAT AND BACKREST\FABRIC (39)





## JANE LOUNGE

FINISHINGS\SEAT AND BACKREST\LEATHER (8)